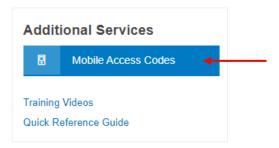

## MOBILE APP INSTRUCTIONS

- 1. Go to online.lexi.com/lco/action/home
- 2. Select Mobile Access Codes.

- 3. In the new window that opens, select your platform (iPhone or Android) and select New Customer (app is not installed).
- 4. Under the on-screen Step 1 that appears, click the link to Create an account (<a href="lexi.com/account/">lexi.com/account/</a>).