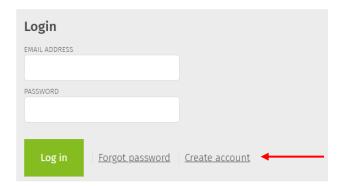

## MOBILE APP INSTRUCTIONS

- 1. Go to online.lexi.com/lco/action/home
- 2. Select Mobile Access Codes.

- 3. In the new window that opens, select your platform (iPhone or Android) and select New Customer (app is not installed).
- 4. Under the on-screen Step 1 that appears, click the link to Create an account (<a href="lexi.com/account/">lexi.com/account/</a>).

  \*Note the Authorization Code on this page above Step 1, you will return to this later
- 5. Select Create account.

- 6. Enter your details to create an account.
- 7. Log in to your new account.

\*Note the box to Add a Subscription by Code, you will come back to this shortly