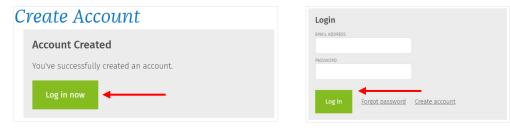

  \*Note the Authorization Code on this page above Step 1, you will return to this later
- 5. Select Create account.

- 6. Enter your details to create an account.
- 7. Log in to your new account.

\*Note the box to Add a Subscription by Code, you will come back to this shortly