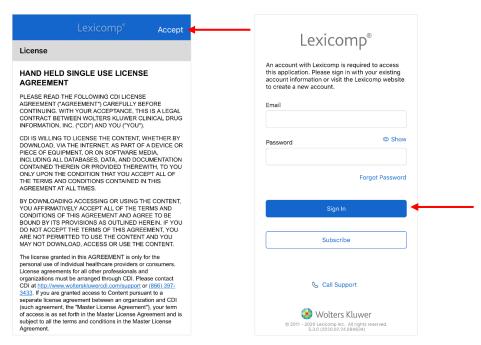

## 11. Select Finish

- 12. Download and open the Lexicomp App on your mobile device.
- 13. Accept the License Agreement and sign in.