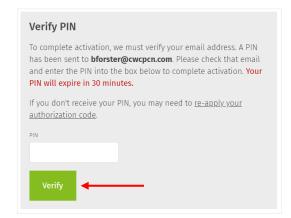

your platform (iPhone or Android) and select New Customer (app is not installed).
- 4. Under the on-screen Step 1 that appears, click the link to Create an account (<a href="lexi.com/account/">lexi.com/account/</a>).

  \*Note the Authorization Code on this page above Step 1, you will return to this later
- 5. Select Create account.



- 6. Enter your details to create an account.
- 7. Log in to your new account.



\*Note the box to Add a Subscription by Code, you will come back to this shortly

8. Return to the tab where you selected your device and platform and were instructed to create an account. There will be an Authorization Code in bold, red text.



9. Copy this code and enter it into your account.



10. You will be emailed a PIN, enter this PIN into your account to verify it.



## 11. Select Finish



- 12. Download and open the Lexicomp App on your mobile device.
- 13. Accept the License Agreement and sign in.



## 14. Select All and Update



15. Once the update is complete, you will have access to Lexicomp on your mobile device from any location.