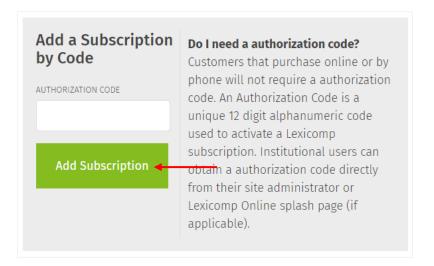

  \*Note the Authorization Code on this page above Step 1, you will return to this later
- 5. Select Create account.

- 6. Enter your details to create an account.
- 7. Log in to your new account.

\*Note the box to Add a Subscription by Code, you will come back to this shortly

8. Return to the tab where you selected your device and platform and were instructed to create an account. There will be an Authorization Code in bold, red text.

9. Copy this code and enter it into your account.