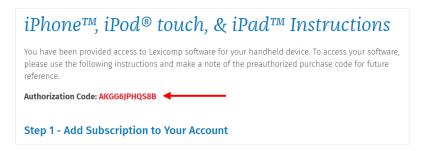

  \*Note the Authorization Code on this page above Step 1, you will return to this later
- 5. Select Create account.

- 6. Enter your details to create an account.
- 7. Log in to your new account.

\*Note the box to Add a Subscription by Code, you will come back to this shortly

8. Return to the tab where you selected your device and platform and were instructed to create an account. There will be an Authorization Code in bold, red text.

9. Copy this code and enter it into your account.