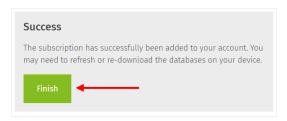

## 11. Select Finish

- 12. Download and open the Lexicomp App on your mobile device.
- 13. Accept the License Agreement and sign in.