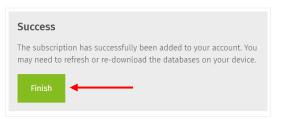

## 9. Select Finish.

10. Open the Lexicomp App on your mobile device.

11. Accept the License Agreement and sign in.