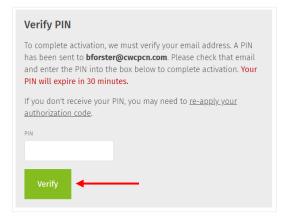

6. Return to the tab where you selected your device and platform. There will be an Authorization Code in bold, red text.

7. Copy this code and enter it into your account.

8. You will be emailed a PIN, enter this PIN into your account to verify it.