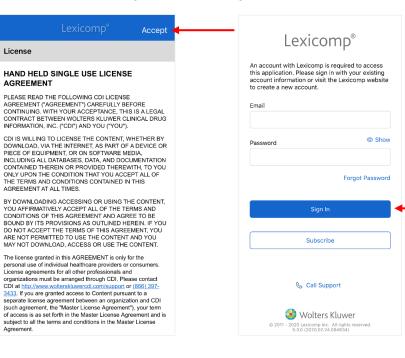

## 9. Select Finish.

10. Open the Lexicomp App on your mobile device.

11. Accept the License Agreement and sign in.