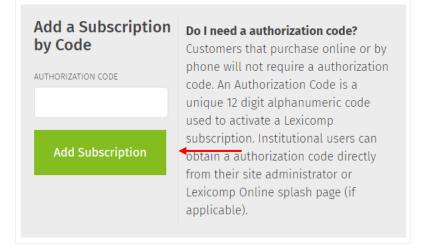

- 3. In the new window that opens, select your platform (iPhone or Android) and select Existing Customer (app is not installed).
- 4. Under the on-screen Step 1 that appears, click the link to login to your account. (<u>lexi.com/account/</u>) \*Note the Authorization Code on this page above Step 1, you will return to this later
- 5. Enter email address and password to login to your account.

| Login         |                 |                       |
|---------------|-----------------|-----------------------|
| EMAIL ADDRESS |                 |                       |
| PASSWORD      |                 |                       |
| Log in        | Forgot password | <u>Create account</u> |