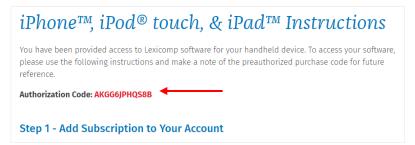

- 3. In the new window that opens, select your platform (iPhone or Android) and select Existing Customer (app is not installed).
- 4. Under the on-screen Step 1 that appears, click the link to login to your account. (<u>lexi.com/account/</u>) \*Note the Authorization Code on this page above Step 1, you will return to this later
- 5. Enter email address and password to login to your account.

6. Return to the tab where you selected your device and platform. There will be an Authorization Code in bold, red text.

7. Copy this code and enter it into your account.

8. You will be emailed a PIN, enter this PIN into your account to verify it.